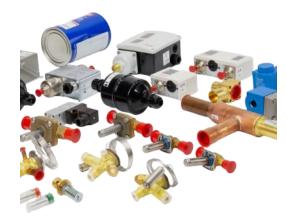

# **Refrigerator Compressor Band**

#### 3. Danfoss Products

4. Emerson / Alco Product

5. Expansion Valve

9. Dixell Controller

6. Refrigerant Receiver /

**Receiver Drier** 

7. Vibration Absorber

8. Packless

**Vibration Absorber** 

10. Eliwell Controller

11. Carel Controller

## 1. Refrigerator Compressor

**Danfoss Secop** 

**Embraco Aspera** 

**Panasonic** 

**Performer** Copeland

Daikin

Hitachi

**Bristol** 

Sanyo

Tecumseh

Mitsubishi

Maneurop

**Bitzer** 

Copeland (DWM)

**Bock GEA** 

Carlyle / Carrier