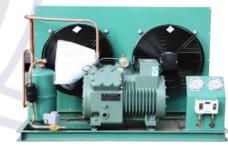

# **Refrigerator Compressor Band**

#### 9. Air Cooler (DL/DD/DJ)

11. Single Fan Condenser

14. Without Shell Condenser

17. Box Type Air Outlet rom Sie
Scroll Air Cooler Condenser Unit

20. Semi-Hermetic Scroll Air Cooler Condenser Unit

10. Air Cooler (SDJ.SDL.SDD)

12. Double Fans Condenser

15. Double of Loop Condenser

13. Four Fans Condenser

16. Three of Loop Condenser

18. Open Air Outlet From Side
Scroll Air Cooler Condenser Unit

19. Semi-Hermetic Pistons Air Cooler Condenser Unit

21. Scroll Water-Cooler
Condenser nit

22. Semi-Hermetic Pistons Water-Cooler Condenser Unit

**Instrumentation Products** 

- Stainless Steel Tubing & Quick connect fittings.
- Compression Fittings, Manifolds.
- Flow Indicators/Transmitters/ Switches.
- RTD & Them wells.
- Level–Gauges / Indicators / Transmitters / Switches.
- Thermostats.
- Pressure Gauges / Indicators / Transmitters / Switches.
- Thermocouples.
- Temperature–Gauges / Indicators / Transmitters / Switches.
- Fire & Gas Detection System.
- Flow meters, Density Meters.
- Regulators.
- Junction Boxes (Control, Instrumentation).
- Enunciators.
- Test & Calibration instruments.
- Detectors & Sensors.
- Valves Solenoid / Block & Bleed.
- Actuators.