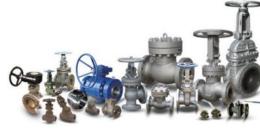

#### **Mechanical Products**

- Centrifugal Pump.
- Scaffolding material
- Fittings (Flanges, Tees, Elbows, Reducers)
- Positive Displacement Pumps.
- Rotary Pumps.
- Ball Valves.
- Special Purpose Pumps.
- Butterfly Valves.
- Plug Valves.
- Globe Valves.
- Gate Valves.
- Check Valves.
- Motor Operated Valves.