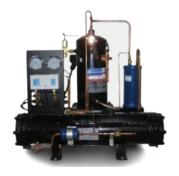

# **Refrigerator Compressor Band**

#### 9. Air Cooler (DL/DD/DJ)

11. Single Fan Condenser

14. Without Shell Condenser

17. Box Type Air Outlet rom Sie
Scroll Air Cooler Condenser Unit

20. Semi-Hermetic Scroll Air Cooler Condenser Unit

10. Air Cooler (SDJ.SDL.SDD)

12. Double Fans Condenser

15. Double of Loop Condenser

13. Four Fans Condenser

16. Three of Loop Condenser

18. Open Air Outlet From Side
Scroll Air Cooler Condenser Unit

19. Semi-Hermetic Pistons Air Cooler Condenser Unit

21. Scroll Water-Cooler
Condenser nit

22. Semi-Hermetic Pistons Water-Cooler Condenser Unit

**Instrumentation Products** 

- Stainless Steel Tubing & Quick connect fittings.
- Compression Fittings, Manifolds.
- Flow Indicators/Transmitters/ Switches.
- RTD & Them wells.
- Level–Gauges / Indicators / Transmitters / Switches.
- Thermostats.
- Pressure Gauges / Indicators / Transmitters / Switches.
- Thermocouples.
- Temperature–Gauges / Indicators / Transmitters / Switches.
- Fire & Gas Detection System.
- Flow meters, Density Meters.
- Regulators.
- Junction Boxes (Control, Instrumentation).
- Enunciators.
- Test & Calibration instruments.
- Detectors & Sensors.
- Valves Solenoid / Block & Bleed.
- Actuators.