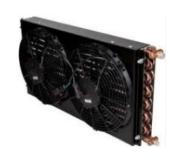

#### 9. Air Cooler (DL/DD/DJ)

11. Single Fan Condenser

14. Without Shell Condenser

17. Box Type Air Outlet rom Sie
Scroll Air Cooler Condenser Unit

20. Semi-Hermetic Scroll Air Cooler Condenser Unit

10. Air Cooler (SDJ.SDL.SDD)

12. Double Fans Condenser

15. Double of Loop Condenser

13. Four Fans Condenser

16. Three of Loop Condenser

18. Open Air Outlet From Side
Scroll Air Cooler Condenser Unit

19. Semi-Hermetic Pistons Air Cooler Condenser Unit

21. Scroll Water-Cooler
Condenser nit

22. Semi-Hermetic Pistons Water-Cooler Condenser Unit

**Instrumentation Products** 

- Stainless Steel Tubing & Quick connect fittings.
- Compression Fittings, Manifolds.
- Flow Indicators/Transmitters/ Switches.
- RTD & Them wells.
- Level–Gauges / Indicators / Transmitters / Switches.
- Thermostats.
- Pressure Gauges / Indicators / Transmitters / Switches.
- Thermocouples.
- Temperature–Gauges / Indicators / Transmitters / Switches.
- Fire & Gas Detection System.
- Flow meters, Density Meters.
- Regulators.
- Junction Boxes (Control, Instrumentation).
- Enunciators.
- Test & Calibration instruments.
- Detectors & Sensors.
- Valves Solenoid / Block & Bleed.
- Actuators.