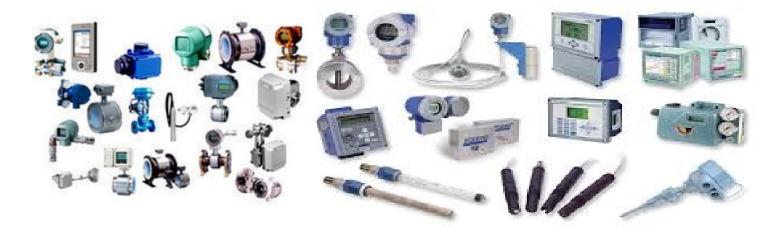

21. Scroll Water-Cooler
Condenser nit

22. Semi-Hermetic Pistons Water-Cooler Condenser Unit

**Instrumentation Products** 

- Stainless Steel Tubing & Quick connect fittings.
- Compression Fittings, Manifolds.
- Flow Indicators/Transmitters/ Switches.
- RTD & Them wells.
- Level–Gauges / Indicators / Transmitters / Switches.
- Thermostats.
- Pressure Gauges / Indicators / Transmitters / Switches.
- Thermocouples.
- Temperature–Gauges / Indicators / Transmitters / Switches.
- Fire & Gas Detection System.
- Flow meters, Density Meters.
- Regulators.
- Junction Boxes (Control, Instrumentation).
- Enunciators.
- Test & Calibration instruments.
- Detectors & Sensors.
- Valves Solenoid / Block & Bleed.
- Actuators.