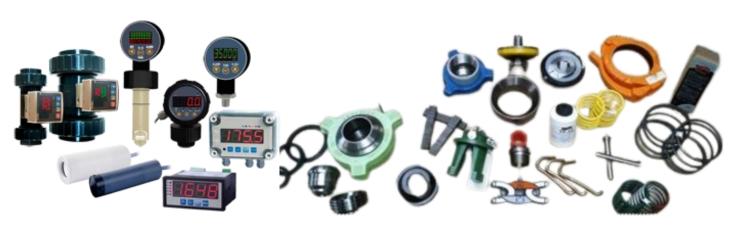

21. Scroll Water-Cooler
Condenser nit

22. Semi-Hermetic Pistons Water-Cooler Condenser Unit

**Instrumentation Products** 

- Stainless Steel Tubing & Quick connect fittings.
- Compression Fittings, Manifolds.
- Flow Indicators/Transmitters/ Switches.
- RTD & Them wells.
- Level–Gauges / Indicators / Transmitters / Switches.
- Thermostats.
- Pressure Gauges / Indicators / Transmitters / Switches.
- Thermocouples.
- Temperature–Gauges / Indicators / Transmitters / Switches.
- Fire & Gas Detection System.
- Flow meters, Density Meters.
- Regulators.
- Junction Boxes (Control, Instrumentation).
- Enunciators.
- Test & Calibration instruments.
- Detectors & Sensors.
- Valves Solenoid / Block & Bleed.
- Actuators.