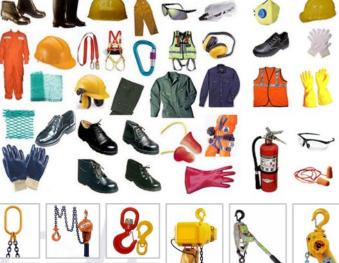

#### **SAFETY ITEM**

#### **INDUSTRIAL SAFETY**

Safety belt, body Harness, lanyard. First aid box, Eye wash station, shower station, Safety flashlight, Breathing apparatus, Ladders- aluminum & fiber Glass, Scaffolding Towers, Windsock & lockouts.

Monitors: Multi gas, Personal Gas detectors, Gas alarm etc. UL LISTED/FM APPROVED FIRE EXTINGUSHER, UL **Listed Light** 

LIFTEK, KRATOS, BRADLEY, VITAL, WIKA

#### **ROAD SAFETY**

Road Barriers, traffic cone, Warning Tapes, Beacon light, tower flashers, Load latch.

#### PPE

Personal protection Equipment: Safety Shoe, Helmet, face shield, goggles, Ear muff, Ear plug, Face Masks for gas, dust, fume, smoke, sandblast. Coverall: Boiler suit, fire suit, rain coat, chemical suit. Hand Gloves: Cotton, knitted, dotted, leather.

MSA, CLIMAX, NAUTILUS, 3M, TREK, SAFETY FIRST, GIASCO, UVEX, DUPONT NOMEX, SHOWA