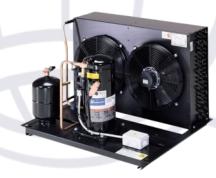

# **Refrigerator Compressor Band**

#### 9. Air Cooler (DL/DD/DJ)

11. Single Fan Condenser

14. Without Shell Condenser

17. Box Type Air Outlet rom Sie
Scroll Air Cooler Condenser Unit

20. Semi-Hermetic Scroll Air Cooler Condenser Unit

10. Air Cooler (SDJ.SDL.SDD)

12. Double Fans Condenser

15. Double of Loop Condenser

13. Four Fans Condenser

16. Three of Loop Condenser

18. Open Air Outlet From Side
Scroll Air Cooler Condenser Unit

19. Semi-Hermetic Pistons Air Cooler Condenser Unit

21. Scroll Water-Cooler
Condenser nit

22. Semi-Hermetic Pistons Water-Cooler Condenser Unit

**Instrumentation Products** 

- Stainless Steel Tubing & Quick connect fittings.
- Compression Fittings, Manifolds.
- Flow Indicators/Transmitters/ Switches.
- RTD & Them wells.
- Level–Gauges / Indicators / Transmitters / Switches.
- Thermostats.
- Pressure Gauges / Indicators / Transmitters / Switches.
- Thermocouples.
- Temperature–Gauges / Indicators / Transmitters / Switches.
- Fire & Gas Detection System.
- Flow meters, Density Meters.
- Regulators.
- Junction Boxes (Control, Instrumentation).
- Enunciators.
- Test & Calibration instruments.
- Detectors & Sensors.
- Valves Solenoid / Block & Bleed.
- Actuators.